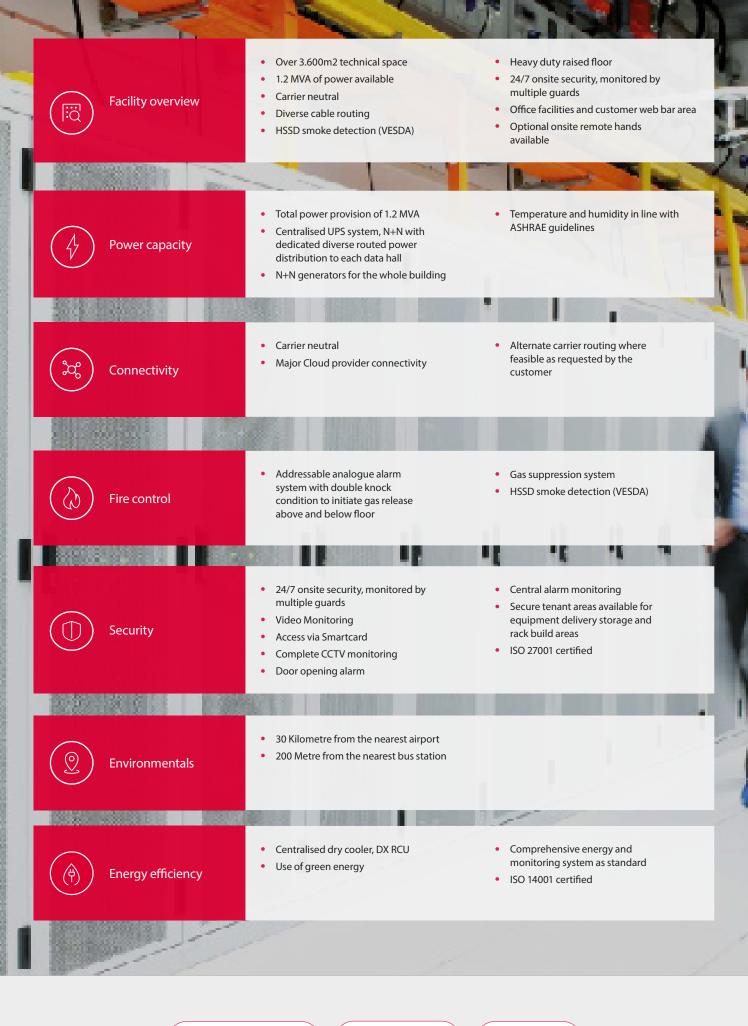

#### Powered by 1.2MVA

AtlasEdge BER001 Data Centre offers over 3.600m2 of secure resilient space.

#### Highly efficient carrier neutral data centre facility in Berlin.

AtlasEdge BER001 Data Centre is located just 30 kilometre away from the nearest major airport, and connected via bus just 200 metre from this site

This AtlasEdge data centre offers state-of-the-art technology, resilience and 24/7 security and provides over 3.600m2 of data centre space and alternative carrier routing.

With 1.2 MVA of power available the data centre will ensure you have the scalability of energy supply exactly when required.

#### Service excellence

- · High level of reliability and resilience
- Consistent and efficient service delivery
- ITIL based service management methodology

Our team is responsible for the entire mechanical and electrical infrastructure at AtlasEdge Berlin Data Centre. This includes management of the data halls, capacity management, security, energy procurement and the programme of planned preventative and corrective maintenance work.