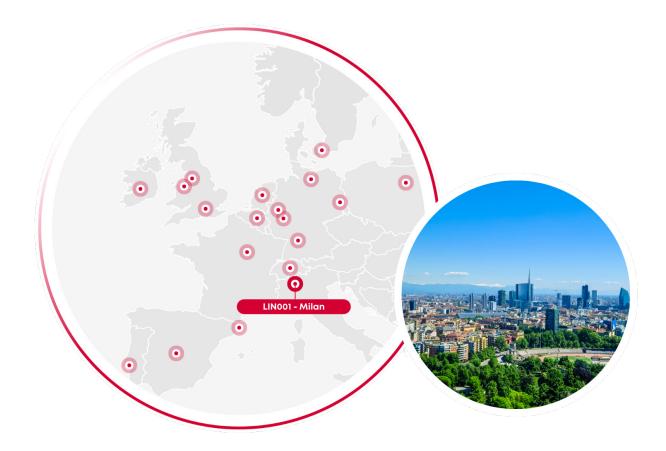

# Milan LIN001°

# AtlasEdge LIN001 Data Centre

#### Highly efficient carrier neutral data centre facility in Milan.

AtlasEdge LIN001 Data Centre is located just 12 kilometre away from the nearest major airport, and connected via train just 250 metre from this site

# Visiting address

Via Vincenzo Lancetti 23 20158 Milan Italy