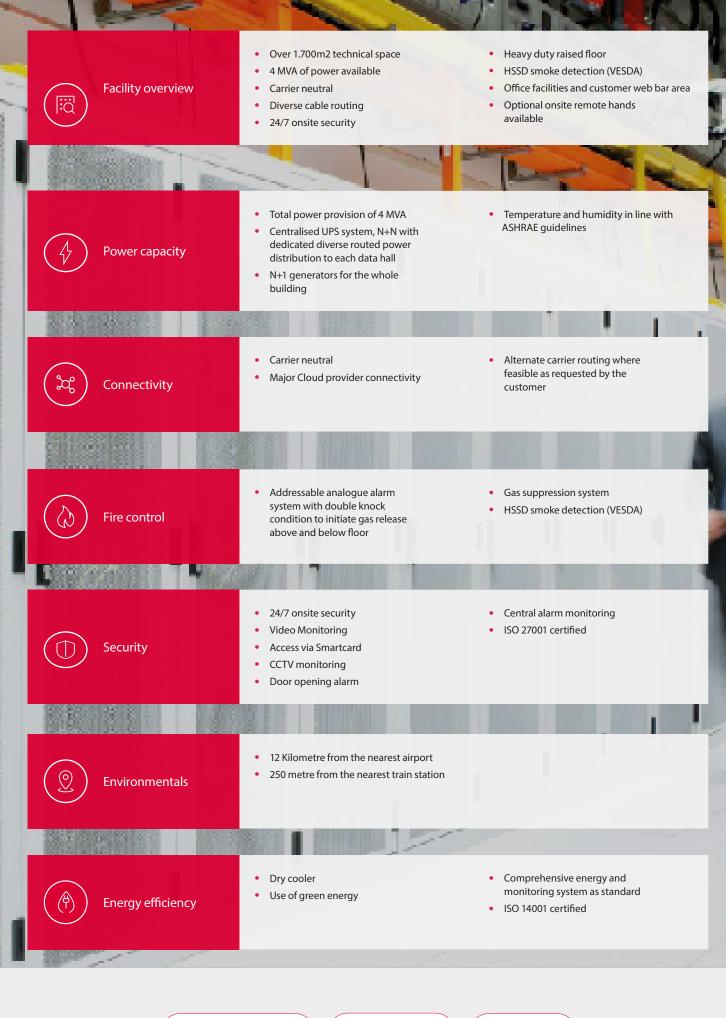

### Powered by 4 MVA

AtlasEdge LIN001 Data Centre offers over 1.700m2 of secure resilient space.

#### Highly efficient carrier neutral data centre facility in Milan.

AtlasEdge LIN001 Data Centre is located just 12 kilometre away from the nearest major airport, and connected via train just 250 metre from this site

This AtlasEdge data centre offers state-of-the-art technology, resilience and 24/7 security and provides over 1.700m2 of data centre space and alternative carrier routing.

With 4 MVA of power available the data centre will ensure you have the scalability of energy supply exactly when required.

#### Service excellence

- · High level of reliability and resilience
- Consistent and efficient service delivery
- ITIL based service management methodology

Our team is responsible for the entire mechanical and electrical infrastructure at AtlasEdge Milan Data Centre. This includes management of the data halls, capacity management, security, energy procurement and the programme of planned preventative and corrective maintenance work.