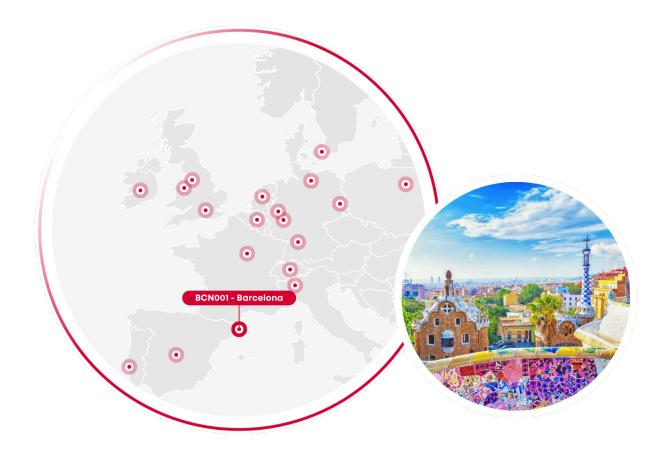

nd connected via bus station 700 metre from this site.

This AtlasEdge data centre offers state-of-the-art technology, resilience and 24/7 security and provides over 2.100m2 of data centre space and alternative carrier routing.

With 4.8 MVA of power available the data centre will ensure you have the scalability of energy supply exactly when required.

#### Service excellence

- · High level of reliability and resilience
- Consistent and efficient service delivery
- ITIL based service management methodology

Our team is responsible for the entire mechanical and electrical infrastructure at AtlasEdge Barcelona Data Centre. This includes management of the data halls, capacity management, security, energy procurement and the programme of planned preventative and corrective maintenance work.











## Visiting address

Acero 5-9 08038 Barcelona Spain

### Contact information

barcelona@atlasedge.com