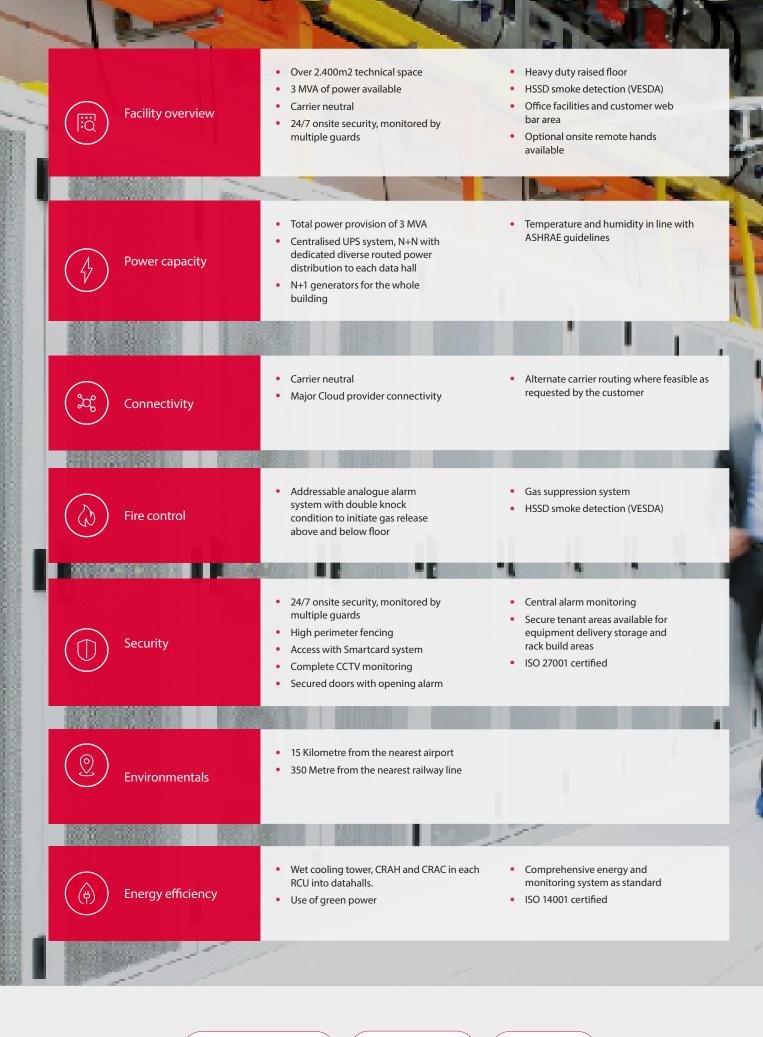

#### Powered by 3 MVA

AtlasEdge Madrid Data Centre offers over 2.400m2 of secure resilient space.

This AtlasEdge data centre offers state-of-the-art technology, resilience and 24/7 security and provides over 2.400m2 of data centre space and alternative carrier routing.

With 3 MVA of power available the data centre will ensure you have the scalability of energy supply exactly when required.

#### Service excellence

- · High level of reliability and resilience
- Consistent and efficient service delivery
- ITIL based service management methodology

Our team is responsible for the entire mechanical and electrical infrastructure at AtlasEdge Madrid Data Centre. This includes management of the data halls, capacity management, security, energy procurement and the programme of planned preventative and corrective maintenance work.