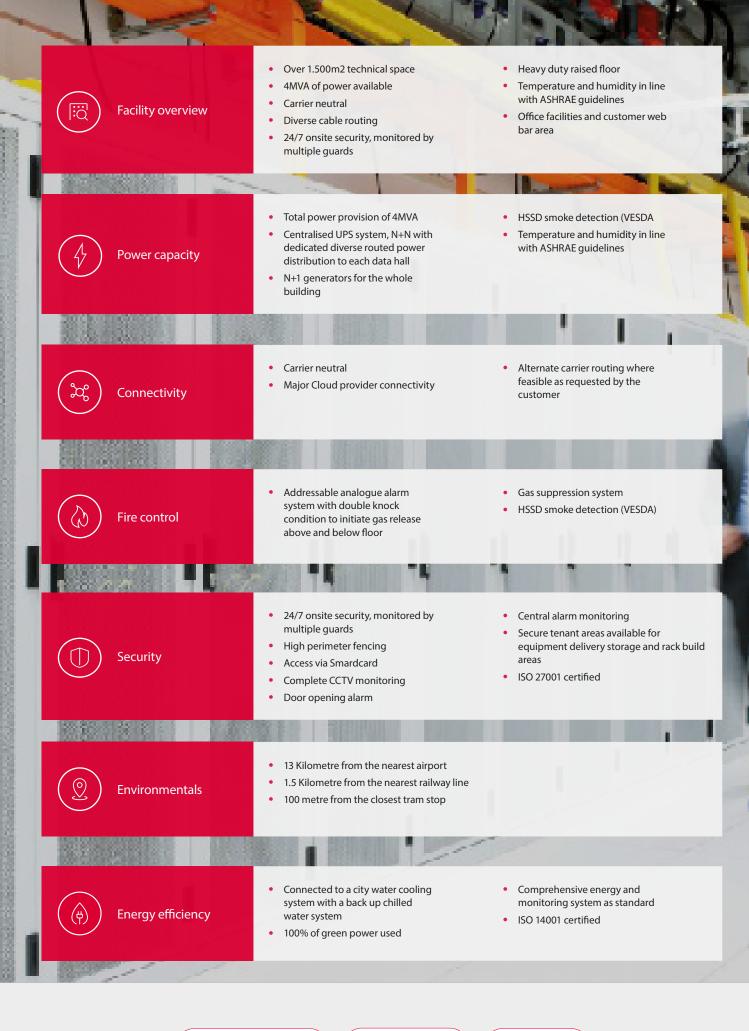

### Powered by 4MVA

AtlasEdge Zurich Data Centre offers over 1.500m2 of secure resilient space.

# Highly efficient carrier neutral data centre facility in Zurich

AtlasEdge Zurich Data Centre is located just 13 kilometre away from the nearest major airport, and connected via railway just 1.5 kilometre from this site.

This AtlasEdge facility offers state-of-the-art technology, resilience and 24/7 security and provides over 1.500m2 of data centre space and alternative carrier routing.

With 4 MVA of power available the data centre will ensure you have the scalability of energy supply exactly when required.

#### Service excellence

- High level of reliability and resilience
- Consistent and efficient service delivery
- ITIL based service management methodology

Our team is responsible for the entire mechanical and electrical infrastructure at AtlasEdge Zurich Data Centre. This includes management of the data halls, capacity management, security, energy procurement and the programme of planned preventative and corrective maintenance work.