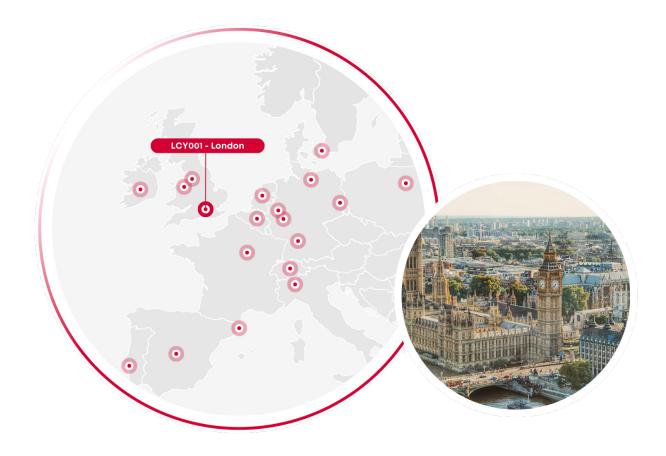

# London LCY001°

# AtlasEdge LCY001 Data Centre

#### Highly efficient carrier neutral data centre facility in London.

AtlasEdge LCY001 Data Centre is located just 10 kilometre away from the nearest major airport, and connected via DLR just 600 metre from this site

# Visiting address

Unit 3 Princes Court Wapping Lane 11 EIW 2DA Londen United Kingdom