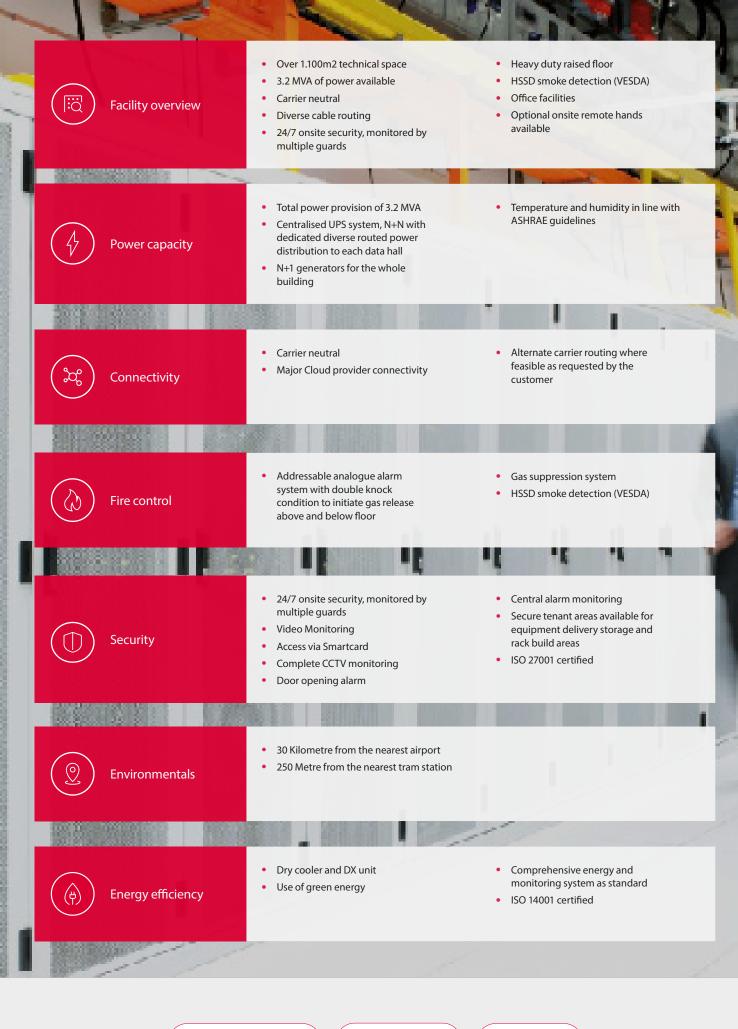

### Powered by 3.2 MVA

AtlasEdge CDG001 Data Centre offers over 1.100m2 of secure resilient space.

### Highly efficient carrier neutral data centre facility in Paris.

AtlasEdge CDG001 Data Centre is located just 30 kilometre away from the nearest major airport, and connected via tram just 250 metre from this site

This AtlasEdge data centre offers state-of-the-art technology, resilience and 24/7 security and provides over 1.100m2 of data centre space and alternative carrier routing.

With 3.2 MVA of power available the data centre will ensure you have the scalability of energy supply exactly when required.