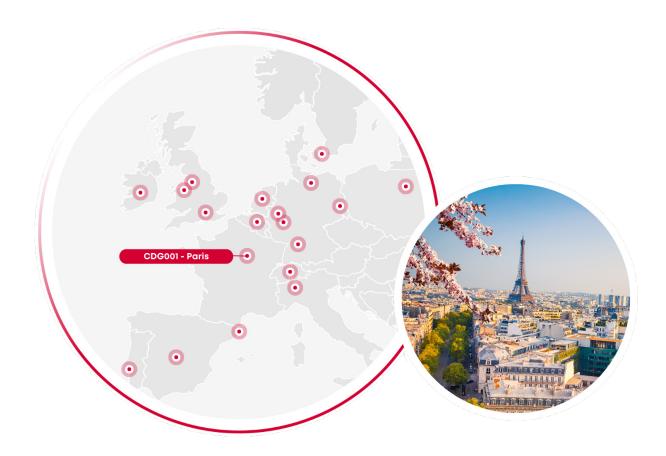

# Paris CDG001°

### Highly efficient carrier neutral data centre facility in Paris.

AtlasEdge CDG001 Data Centre is located just 30 kilometre away from the nearest major airport, and connected via tram just 250 metre from this site

# Visiting address

Boulevard Bessières 63 75017 Paris France