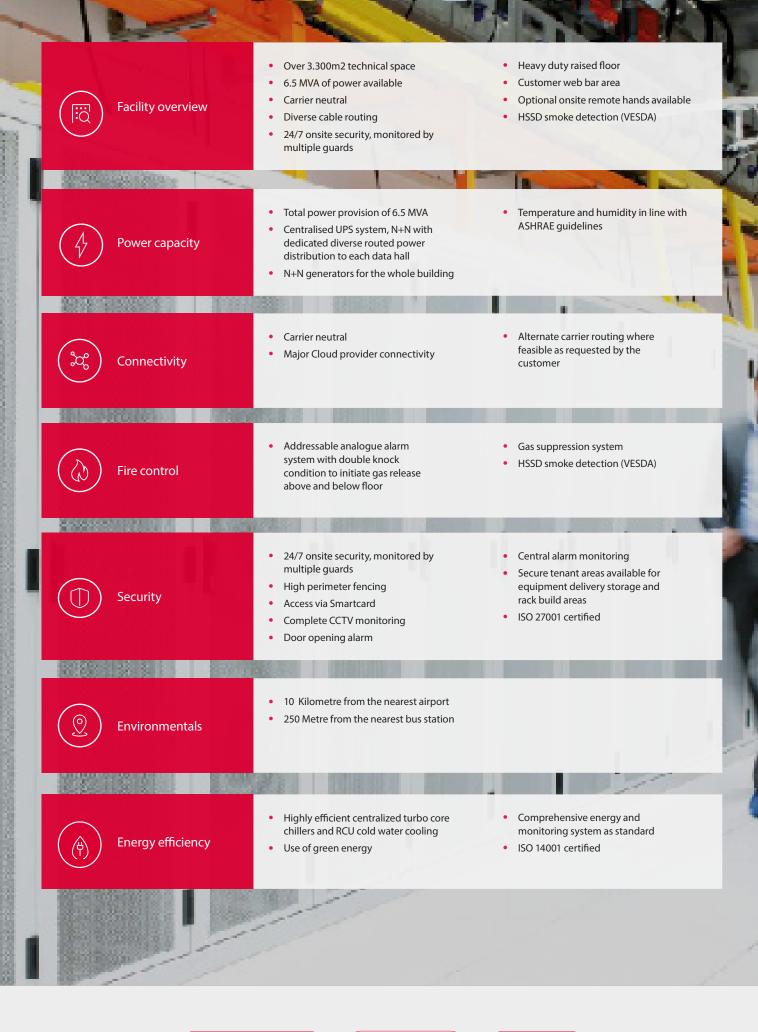

#### Powered by 6.5MVA

AtlasEdge BRU001 Data Centre offers over 3.300m2 of secure resilient space.

#### Highly efficient carrier neutral data centre facility in Brussels.

AtlasEdge BRU001 Data Centre is located just 10 kilometre away from the nearest major airport, and connected via bus just 250 metre from this site.

This AtlasEdge data centre offers state-of-the-art technology, resilience and 24/7 security and provides over 3.300m2 of data centre space and alternative carrier routing.

With 6.5 MVA of power available the data centre will ensure you have the scalability of energy supply exactly when required.