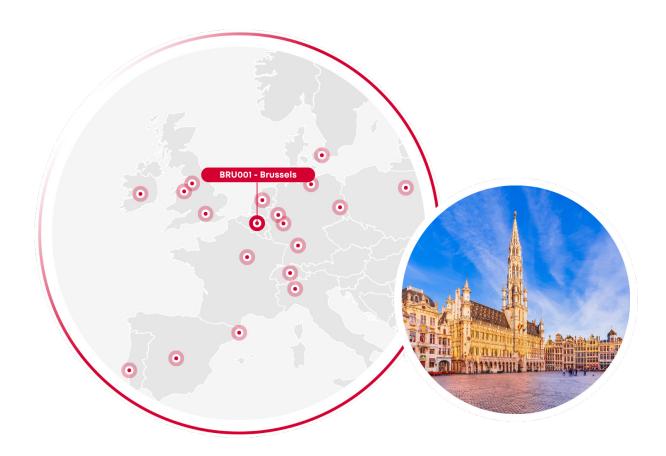

# Brussels BRU001°

#### Highly efficient carrier neutral data centre facility in Brussels.

AtlasEdge BRU001 Data Centre is located just 10 kilometre away from the nearest major airport, and connected via bus just 250 metre from this site.

## Visiting address

Mercuriusstraat 30 B - 1930 Nossegem Belgium