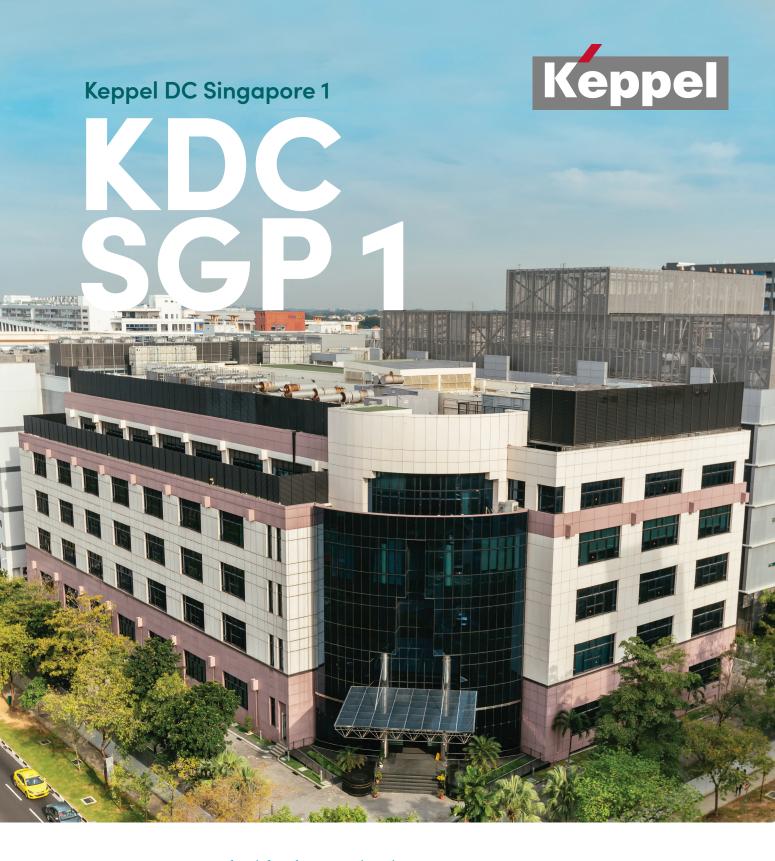

ABS OSPAR-certified for financial industries

Threat Vulnerability Risk Assessment (TVRA) Compliant

Robust, resilient and carrier-neutral platform

Serangoon North
Singapore

www.keppeldatacentres.com

# Your Trusted Partner for a Sustainable Digital Future

Strong operational expertise in delivering reliable co-location and build-to-suit data centre solutions in Asia Pacific and Europe

Invest into Sustainability and Innovation by leveraging the synergies of the Keppel ecosystem in energy, engineering and real estate

# BUILDING

| Gross Floor Area    | 225,945 sqft      |
|---------------------|-------------------|
| Building type       | 6-storey building |
| Floor loading       | Up to 15 kN/sqm   |
| Slab to slab height | Up to 5.7 m       |