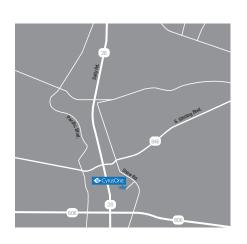

### **Site Plan**

The facility is about 5 miles away from Dulles International airport and 4 miles from CyrusOne Sterling facility.