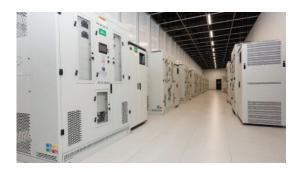

#### **Power**

- Up to 105 MW at full build
- Up to 1000 W per square foot
- Multiple levels of redundancy available within the same footprint (e.g., N, 2N)
- Diverse power delivered by two independent circuits
- 750kVA Mitsubishi UPS systems; each power leg has a dedicated UPS with battery backup
- Scalable 2.25MW Detroit Diesel dedicated generators pre-wired for additional capacity
- 6,800-gallon belly tank per generator