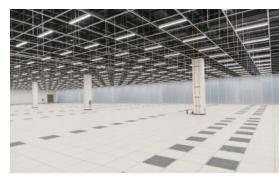

#### Cooling

- 36-inch raised white floor design
- 24 foot ceiling height from data center floor, utilizing Stultz 200 Ton CRAH's units with electronically commutated (EC) variable-speed fans
- Highly efficient multiple 500-ton Trane chillers with rapid restart and adaptive controlled microprocessors (with ability to scale as density increases)
- Closed-loop chilled-water-cooling design