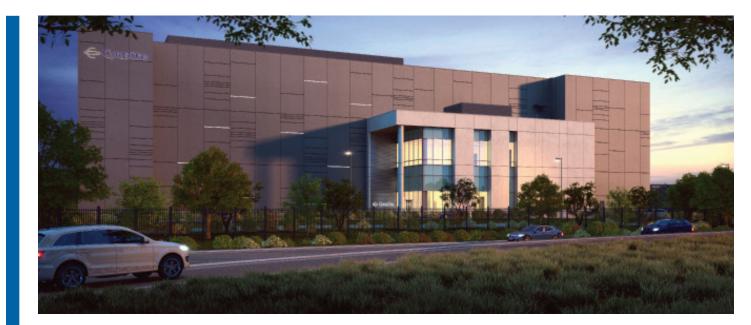

# NVA7

Northern Virginia - Sterling CyrusOne Data Center 21350 Pacific Blvd. Sterling, VA 20166

## **Overview**

- Total GSF 177,019 GSF
- Office/Storage 7,362 square feet
- Data Hall RAF 89,097 square feet