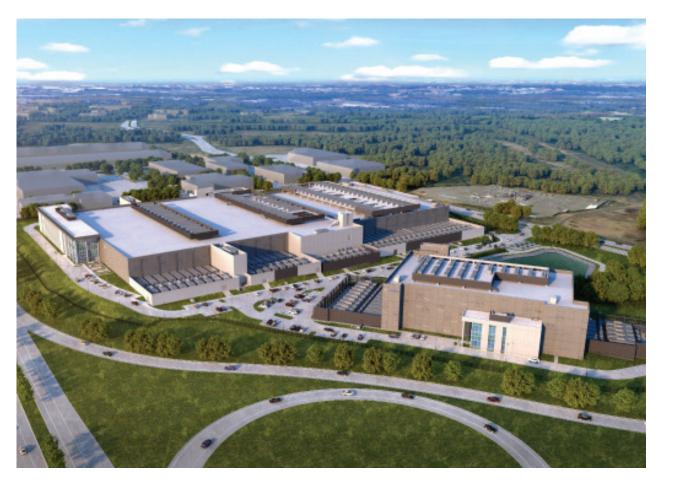

# NVA7

Northern Virginia - Sterling CyrusOne Data Center 21350 Pacific Blvd. Sterling, VA 20166

## **Overview**

- Total GSF 177,019 GSF
- Office/Storage 7,362 square feet
- Data Hall RAF 89,097 square feet