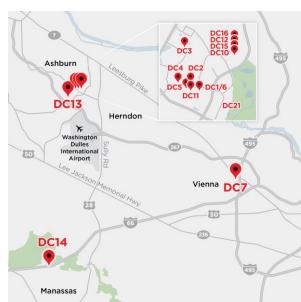

Our D.C. data centers, located in Ashburn, Virginia; Manassas, Virginia and Vienna, Virginia, are strategic communications hubs for the eastern United States. They're also a major communications gateway to Europe and the largest peering point in North America.