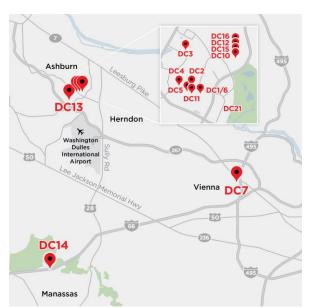

Our D.C. data centers, located in Ashburn, Virginia; Manassas, Virginia and Vienna, Virginia, are strategic communications hubs for the eastern United States. They're also a major communications gateway to Europe and the largest peering point in North America.

21711 Filigree Court Ashburn, VA 20147

- +1.866.378.4649 (Customer Support)
- +1.888.342.8890 (Sales)
- support@equinix.com

Click here to view the metro interconnection map.