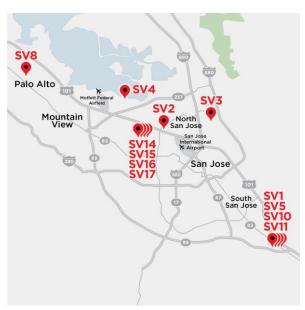

# SV2

# Silicon Valley IBX® Data Center

1350 Duane Avenue Santa Clara, CA 95054

+1.866.378.4649 (Customer Support)

+1.408.451.5200 (International)

support@equinix.com

Click here to view the metro interconnection map.