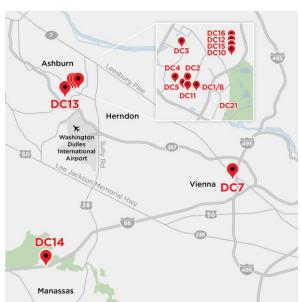

## DC7

Our D.C. data centers, located in Ashburn, Virginia; Manassas, Virginia and Vienna, Virginia, are strategic communications hubs for the eastern United States. They're also a major communications gateway to Europe and the largest peering point in North America.

7990 Quantum Drive Vienna, VA 22182

- +1.866.378.4649 (Customer Support)
- +1.888.342.8890 (Sales)
- support@equinix.com

Click here to view the metro interconnection map.