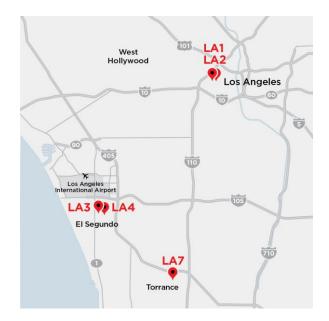

600 West 7<sup>th</sup> Street 6<sup>th</sup> & 7<sup>th</sup> Floors Los Angeles, CA 90017

+1.866.378.4649 (Customer Support) +1.888.342.8890 (Sales) support@equinix.com

Click here to view the metro interconnection map.