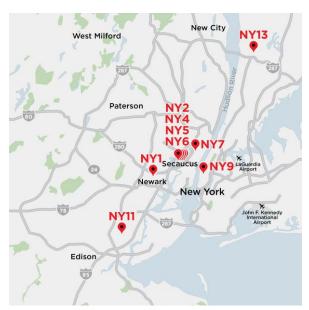

The New York colocation facilities enable customers to be part of a rich industry ecosystem. The New York region features a high concentration of customers in the financial sector for cloud providers targeting financial customers (e.g., data analytics providers) and a dense concentration of ad-tech companies directly connecting on Equinix's Ad-IX® advertising exchange. Our New York data centers are located in Newark (NY1), Bergen (NY7), Secaucus (NY2, NY4, NY5 and NY6), Manhattan (NY9), Carteret (NY11) and Elmsford (NY13) and service many of the world's largest companies, including financial services firms, large enterprises and media organizations.