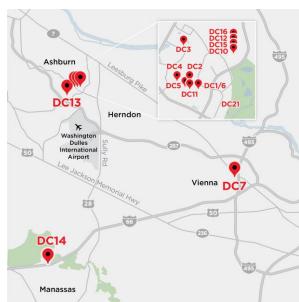

Our D.C. data centers, located in Ashburn, Virginia; Manassas, Virginia and Vienna, Virginia, are strategic communications hubs for the eastern United States. They're also a major communications gateway to Europe and the largest peering point in North America.

Click here to view the metro interconnection map.