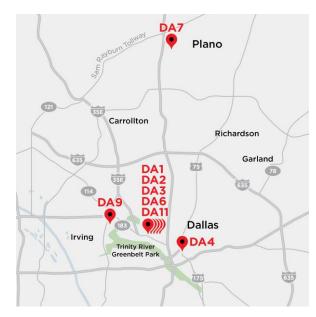

## **Equinix Dallas Data Centers**

Our growing Dallas campus provides a strategic hub for 690+companies. Dallas customers choose from a broad range of network services from 155+competing providers. These companies interconnect directly to customers and partners in their digital supply chain and leverage Equinix Fabric® to gain control over IT cost and performance issues.

2222 East Grauwyler Road Irving, TX 75061

1 866 314 1558 (USA or Canada) support@equinix.com

<u>Click here</u> to view the metro interconnection map.