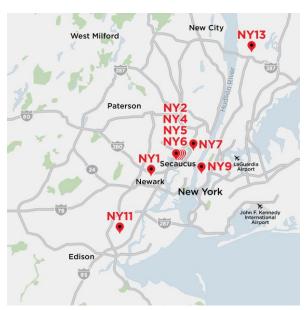

The New York colocation facilities enable customers to be part of a rich industry ecosystem. The New York region features a high concentration of customers in the financial sector for cloud providers targeting financial customers (e.g., data analytics providers) and a dense concentration of ad-tech companies directly connecting on Equinix's Ad-IX® advertising exchange. Our New York data centers are located in Newark (NY1), Bergen (NY7), Secaucus (NY2, NY4, NY5 and NY6), Manhattan (NY9), Carteret (NY11) and Elmsford (NY13) and service many of the world's largest companies, including financial services firms, large enterprises and media organizations.