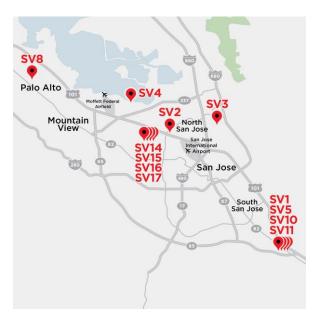

2960 Corvin Drive, Pod D Santa Clara, CA 95051

- +1.866.378.4649 (Customer Support) +1.408.451.5200 (International)
- support@equinix.com

Click here to view the metro interconnection map.