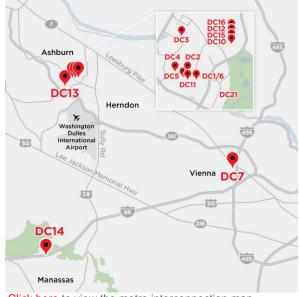

7400 Infantry Ridge Road Manassas, VA 20109

+1.866.378.4649 (Customer Support) +1.888.342.8890 (Sales) support@equinix.com

Click here to view the metro interconnection map.