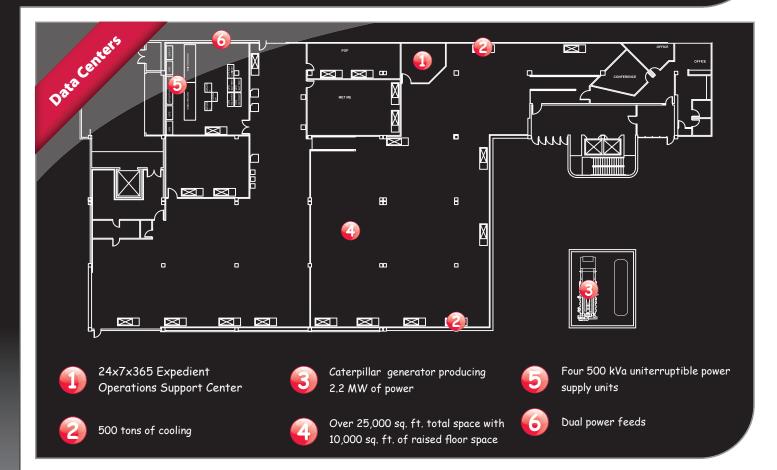

- HVAC: 500 tons of cooling, 25 air handlers
- Electrical On Floor: Breakers, conduit, A/B feed, and AC or DC
- Dual Bus Power Feeds
- Fire Suppression: FM-200 and pre-action dry pipe sprinkler system with VESDA smoke detection system
- Access: 24x7x365
- Expedient can fit customer specific needs as they relate to cage layout, cooling and power
- Man trap with key-card and bio-metric hand scanner, singe point of entry & exit