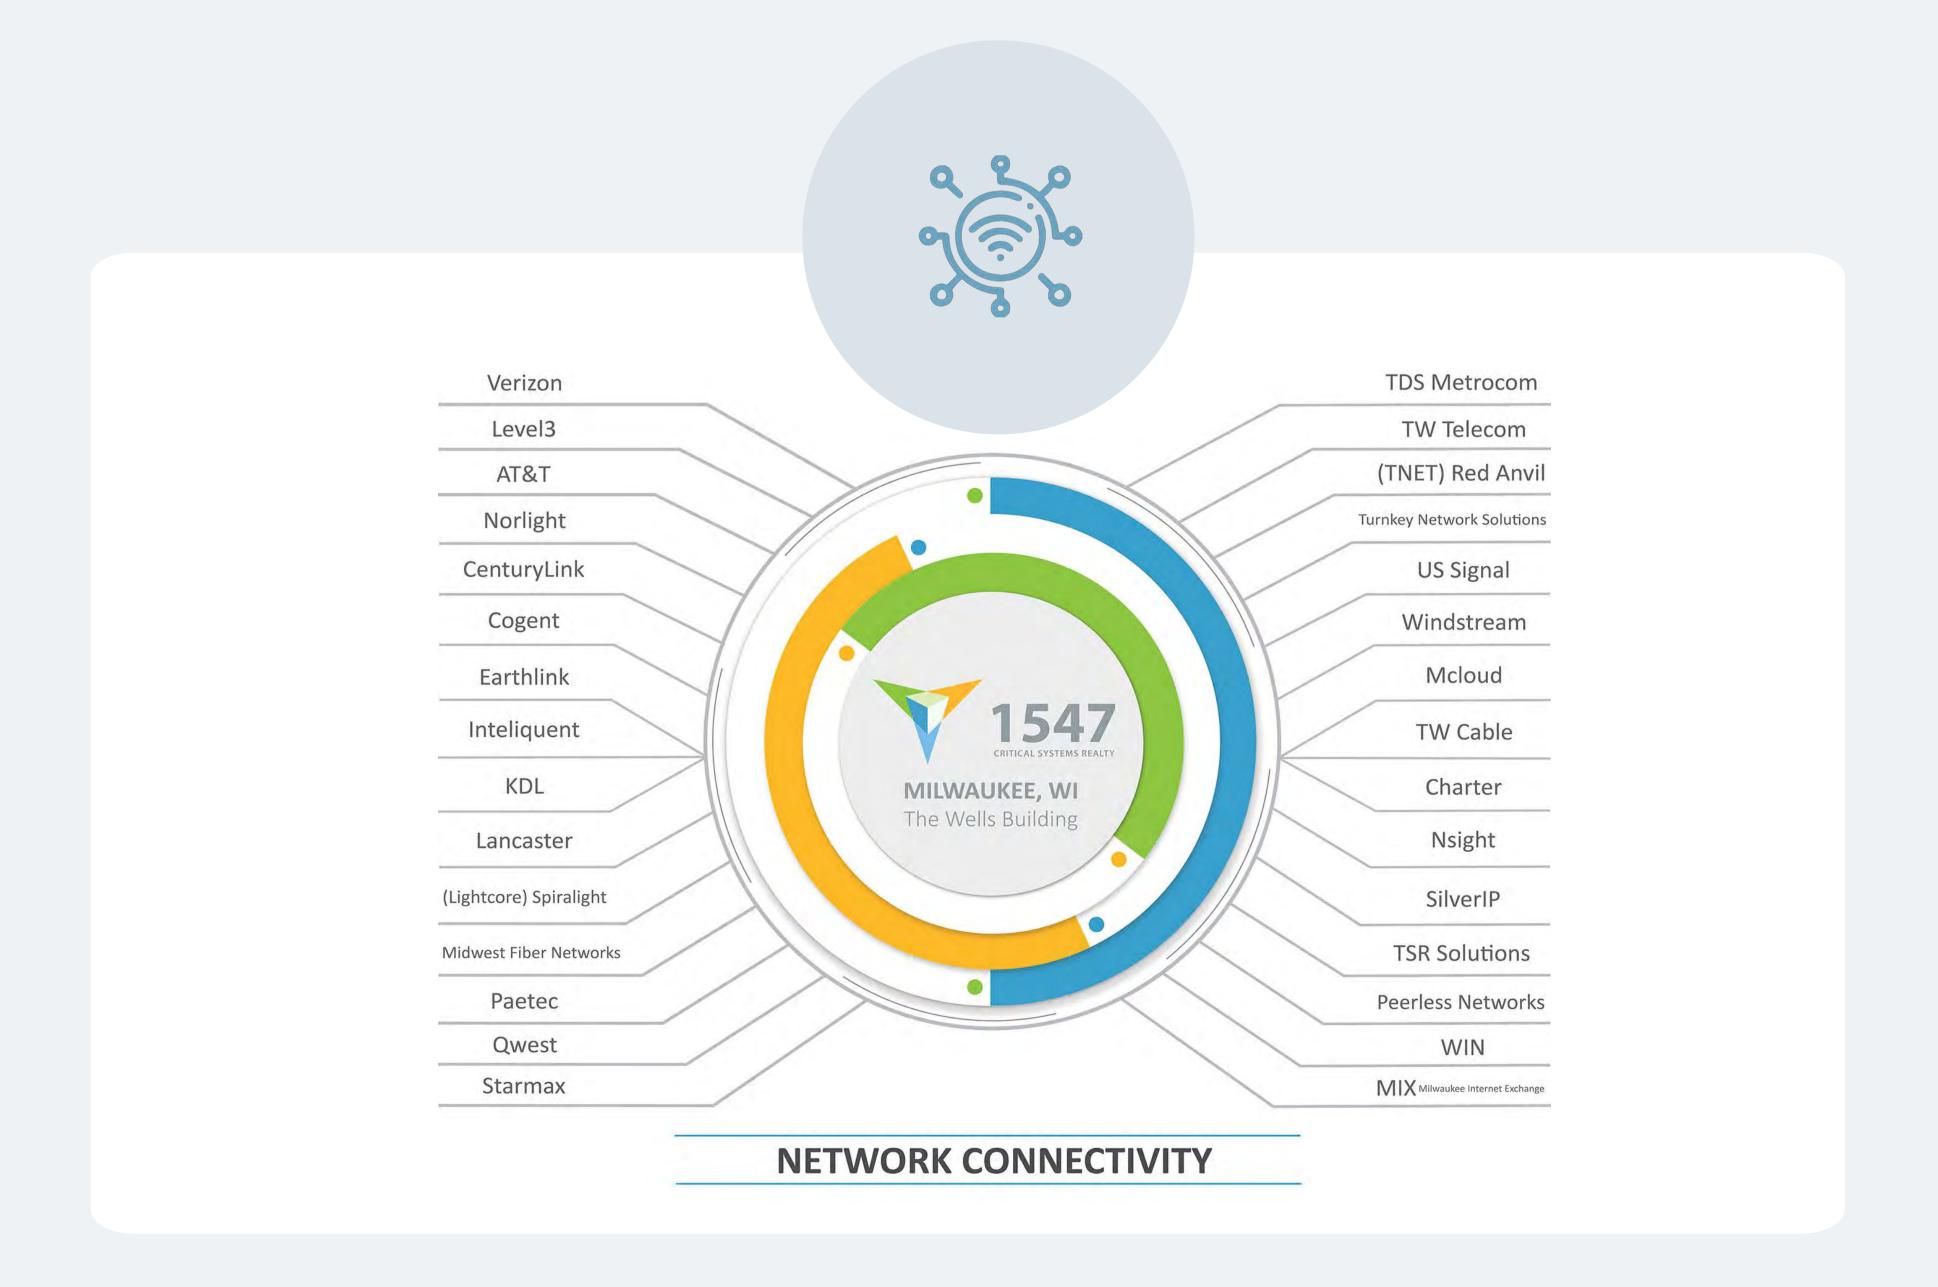

## **NETWORK CONNECTIVTY**

#### **Network**

- Carrier neutral
- Building owned and managed Meet-Me-Room
- 30+ Network operators
- 7 Diverse Points of Entry
- Vertical riser ducts for fiber