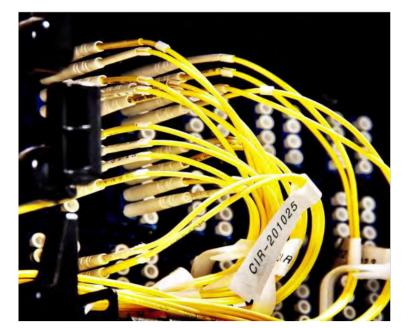

## **NETWORK CONNECTIVTY**

#### **Network**

- Carrier neutral
- Building owned and managed Meet-Me-Room
- 30+ Network operators
- 7 Diverse Points of Entry
- Vertical riser ducts for fiber