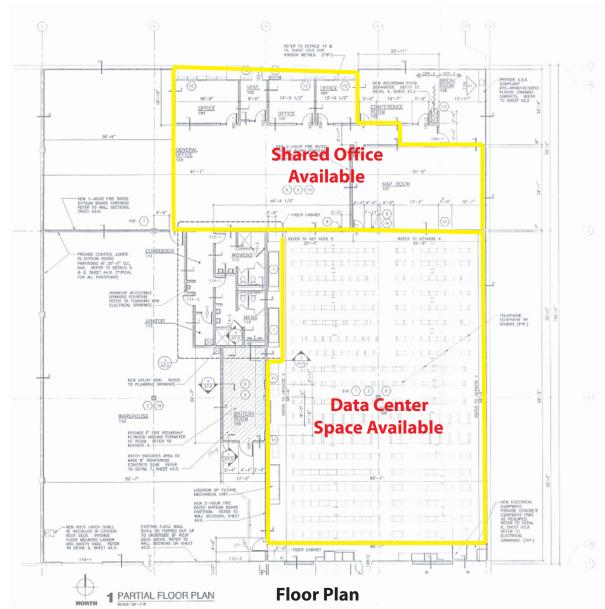

Looking to take your business to "the cloud"? Look no further. The adjacent 6,000 +/- Sq.Ft. Warehouse space has been fully converted to a Data Center to accommodate company's off-site data center / coloca-**Shared Office consisting of:** tion needs. The Data Center specializes in disaster recovery and off-site server storage. The space has been outfitted with UPS and Backup Generator systems in the event of a Power failure, Air Temperature regulated, has its own FM 200 Fire Suppression \$9.50 NNN for Office Space System with monitored, security measures to ensure a \$2.49 estimated NNN costs private, secure remote server location for its clients. Everything from shared cabinets, full cabinets and full secure, locked cages are available at the Data Center.

Sample Office Space

**Sample Private Office** 

**Shared Conference Room** 

**Data Center** 

- 4,000 Sq.Ft. of Shared Office Space Available at a Below Market Rate
- Cloud storage. Attached Data Center can accommodate companies disaster recovery and "cloud" storage needs
- 2 Private Offices, large general office space, conference room, kitchen, bathrooms with showers
- Fantastic Location with proximity to I-480, I-71 & Airport
- Existing Furniture can be made available