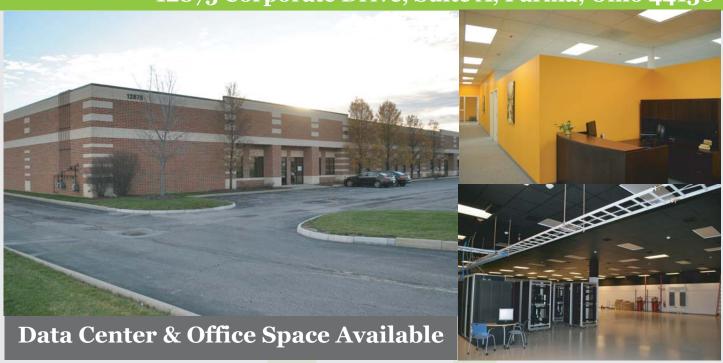

## A CENTER AVAILABLE FOR SUBLEASE 12875 Corporate Drive, Suite A, Parma, Ohio 44130

**AEGIS DATA CENTER** 

ALL OR PART OF THE DATA CENTER AVAILABLE

**Buildings:** 

**Total Available Sq.Ft.:** 

Approx. 4,000 Sq.Ft. of 200 Sq.Ft. Private Offices to 4,000 Total Sq.Ft. thru April 15, 2017

**Sublease Term:** 

Rate:

**Parking:** 

Ample surface spaces

**Description:** The Aegis Data Center is located in the Parma Commerce Center and is a Fantastic, West-Side Location, minutes from I-480, I-71 and the Cleveland Hopkins International Airport. Approximately 4,000 Sq.Ft. of shared office space is available for Sublease. Shared Restrooms with Private Showers, Large furnished Conference Room with full Audio Visual System, Kitchen, Dock Access Available, and Ample Surface parking. Full, secure access is available, 24 Hours a day, 365 days a year.

Looking to take your business to "the cloud"? Look no further. The adjacent 6,000 +/- Sq.Ft. Warehouse space has been fully converted to a Data Center to accommodate company's off-site data center / coloca-**Shared Office consisting of:** tion needs. The Data Center specializes in disaster recovery and off-site server storage. The space has been outfitted with UPS and Backup Generator systems in the event of a Power failure, Air Temperature regulated, has its own FM 200 Fire Suppression \$9.50 NNN for Office Space System with monitored, security measures to ensure a \$2.49 estimated NNN costs private, secure remote server location for its clients. Everything from shared cabinets, full cabinets and full secure, locked cages are available at the Data Center.

Sample Office Space

**Sample Private Office** 

**Shared Conference Room** 

**Data Center** 

- 4,000 Sq.Ft. of Shared Office Space Available at a Below Market Rate
- Cloud storage. Attached Data Center can accommodate companies disaster recovery and "cloud" storage needs
- 2 Private Offices, large general office space, conference room, kitchen, bathrooms with showers
- Fantastic Location with proximity to I-480, I-71 & Airport
- Existing Furniture can be made available