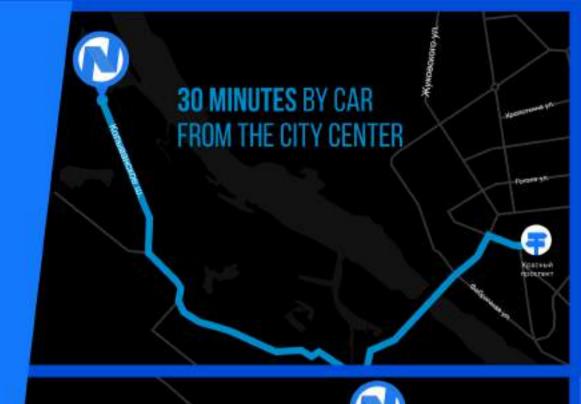

### LOCATION

21, SVETLAYA STREET, KUDRYASHOVSKY HOLIDAY VILLAGE, Novosibirsk district, Russia, 630510

**30 MINUTES** BY CAR FROM TOLMACHEVO AIRPORT