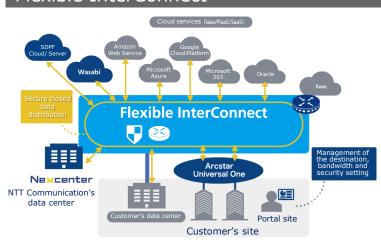

# Flexible InterConnect

#### Selectable cloud with data centers

Next-gen interconnect service "Flexible InterConnect" is available at this data center which enables to connect securely among customers' site, various cloud services, data centers, Xaas easily on demand.

Customer can manage to select the doud, network bandwidth and security settings through portal site on demand\*.

The portal site enables unified operation and management of various security settings.

\*Available functions are limited depends on the circumstance.