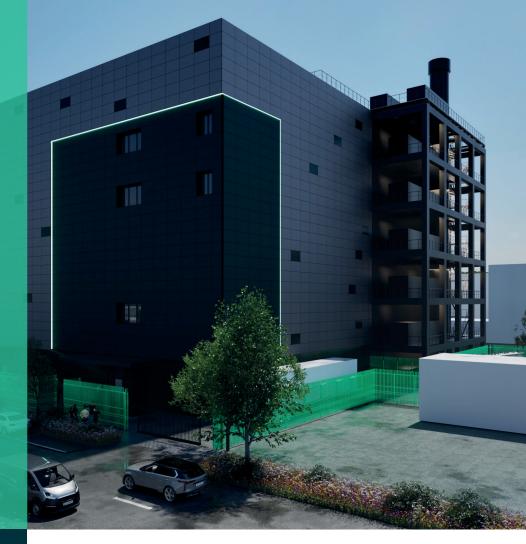

### IPHH4 IS DESIGNED FOR A PUE OF 1.2 OR LOWER

- IPHH4, which is fully adjacent to IPHH3, will be fully integrated into the virtual campus of our data centers IPHH2 and IPHH3 and therefore be the best location to interconnect in Hamburg. With around 50 carriers and network operators, IPHH4 will be your number one interconnection hot spot - all just a standard cross connect away.
- The data center will have a total IT load of 12.8MW, 2 infrastructures of 6.4MW each and a data center area (white space) of 6,380m<sup>2</sup>, 3,190m<sup>2</sup> per building.
  - Construction work is expected to begin in the first quarter of 2025.
  - Liquid cooling is available for High Performance Computing (HPC).

#### **IPHH4 KEY FACTS**

| Building | Data center floor space: 6,380m² (3,190m² per building)                          |
|----------|----------------------------------------------------------------------------------|
|          | 12 standby generators                                                            |
|          | Designed to Tier III+ level of redundancy, full concurrently maintainable design |
|          | Already fully compliant with the EnEfG requirements                              |
|          | Leading energy efficiency which allows us to offer sustainable low energy costs  |
| Services | 24/7 security (deliveries and handovers are also possible around the clock)      |
|          | Free Wi-Fi                                                                       |
|          | Customer lounge with beverages, kitchen and workstations                         |
|          | Mobile work platforms and computer displays                                      |
|          | Storage area, rental tools, patch cables, and other consumables for purchase     |