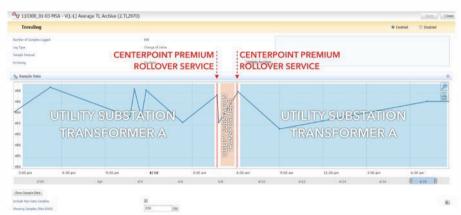

#### **Proven Performance During Hazardous Events**

On April 18th, 2016 Houston experienced one of the worst single day rain events in history. In addition to performing exceptionally well above its peers in terms of site access and flooding avoidance, Skybox Houston was one of the only data centers in Houston that did not have to go to generator due to continuously available and reliable utility service.

As you can see from the Data Hall 3 summary report above, CenterPoint PRS enabled a transition from Primary to Secondary, remained for over an hour and then transitioned back to Primary, all in less than 10 cycles per transition. Skybox DH3 experienced no critical power interruptions nor the need for backup generation at any point during this record breaking event. This is a great example of where PRS truly shines during hazardous weather events.