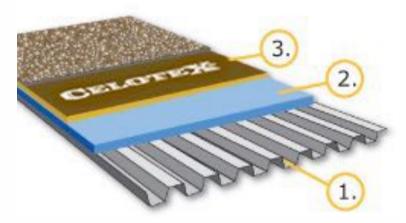

190+ MPH

Wind Resistance

Typical Houston Colo

Roof & Building Envelope: Code Minimum

> **103 MPH** Wind Resistance

6" Concrete Roof Deck

## **Ballistics Rated**

Exterior Windows

**96 Hours of Backup Fuel** Oversized 7,000 Gallon Belly Tanks

> On-Site Showers Both Men's & Women's

Metal Roof Deck

Code Minimum Exterior Windows

36-48 Hours of Backup Fuel