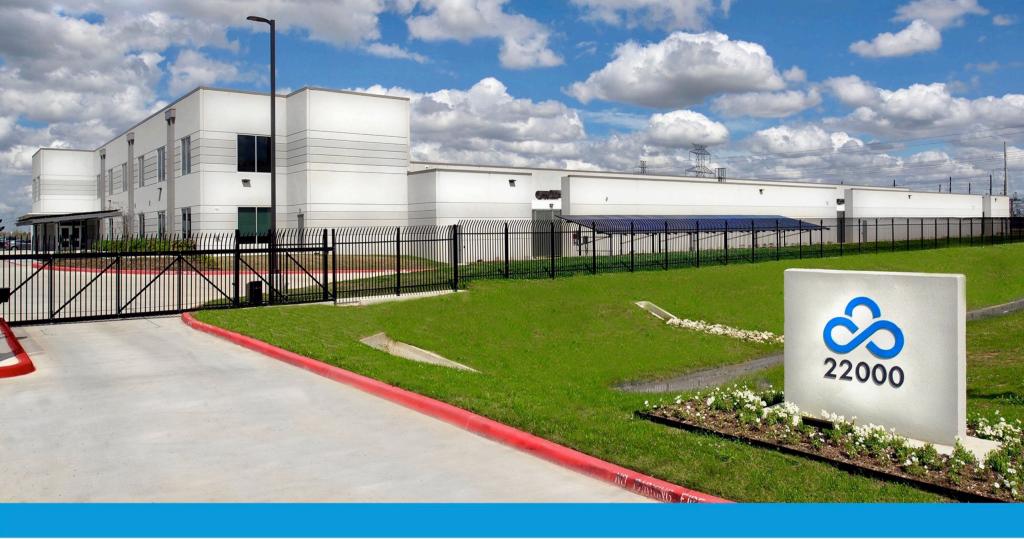

## LOCATION

Skybox Houston One is located in the prestigious Energy Corridor just west of Houston, TX. Located along Interstate Highway 10 and east of the newly opened Grand Parkway, Skybox Houston One is quick and easy to access from the primary business centers in Houston.

- 96,129 sq. ft. shell building on secure
  19.4 acre campus
- 8' Ameristar site perimeter security fencing
- Located in Houston's prestigious Energy Corridor
- 6" concrete roof deck; sustainable up to winds 190+ MPH
- Diverse 12.5-MW concrete encased duct banks to the site