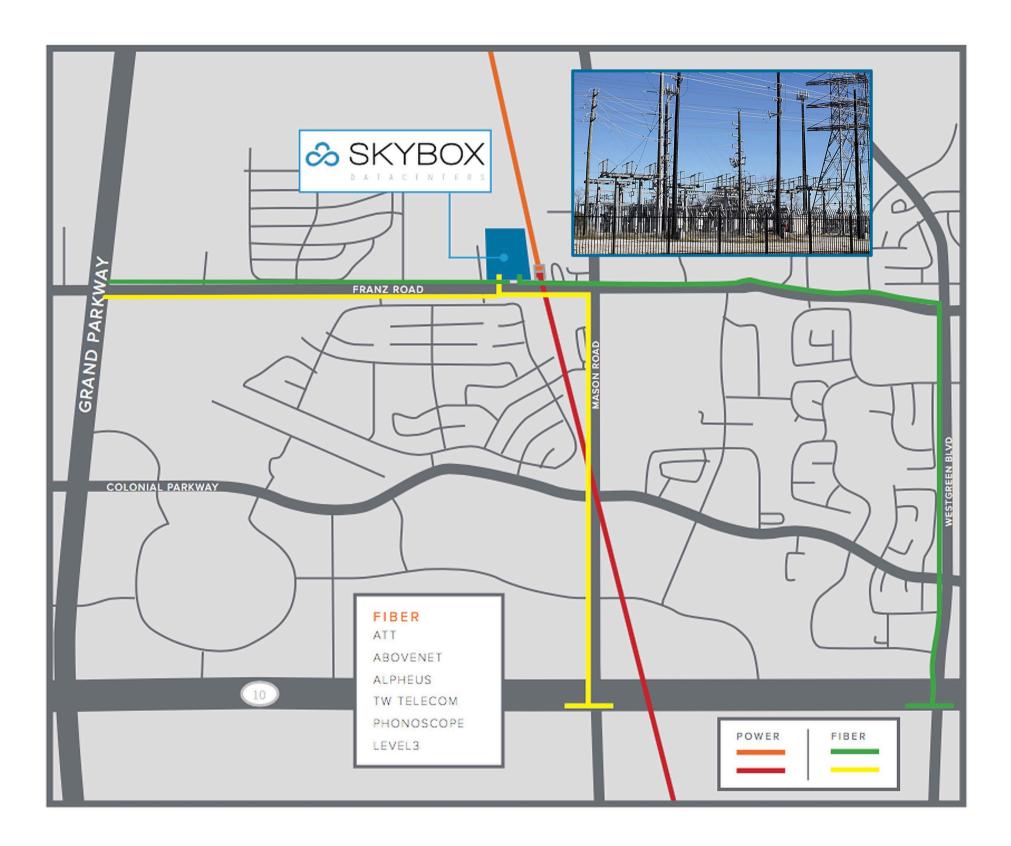

#### POWER

Skybox Houston One is fed by one of the most robust substations in the CenterPoint delivery area. This is a loop-fed substation served by 138 kVA power transmission from the north and south. Three 100 MVA transformers supply a total of 300 MVA of power, which is both secure and reliable due to its location directly adjacent to the data center.

#### FIBER

Fiber to the site is delivered to redundant A/B telecommunication rooms from multiple providers with ultra low latency