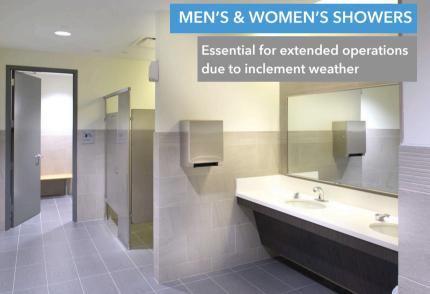

## **Ballistics Rated**

Exterior Windows

**96 Hours of Backup Fuel** Oversized 7,000 Gallon Belly Tanks

> On-Site Showers Both Men's & Women's

Metal Roof Deck

Code Minimum Exterior Windows

36-48 Hours of Backup Fuel