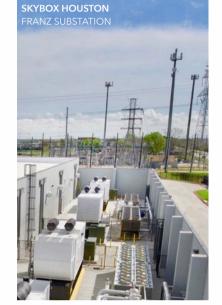

#### POWER

Skybox Houston One is fed by one of the most robust substations in the CenterPoint delivery area. This is a loop-fed substation served by 138 kVA power transmission from the north and south. Three 100 MVA transformers supply a total of 300 MVA of power, which is both secure and reliable due to its location directly adjacent to the data center.

- 96,129 sq. ft. shell building on secure
  19.4 acre campus
- 8' Ameristar site perimeter security fencing
- Located in Houston's prestigious Energy Corridor
- 6" concrete roof deck; sustainable up to winds 190+ MPH
- Diverse 12.5-MW concrete encased duct banks to the site