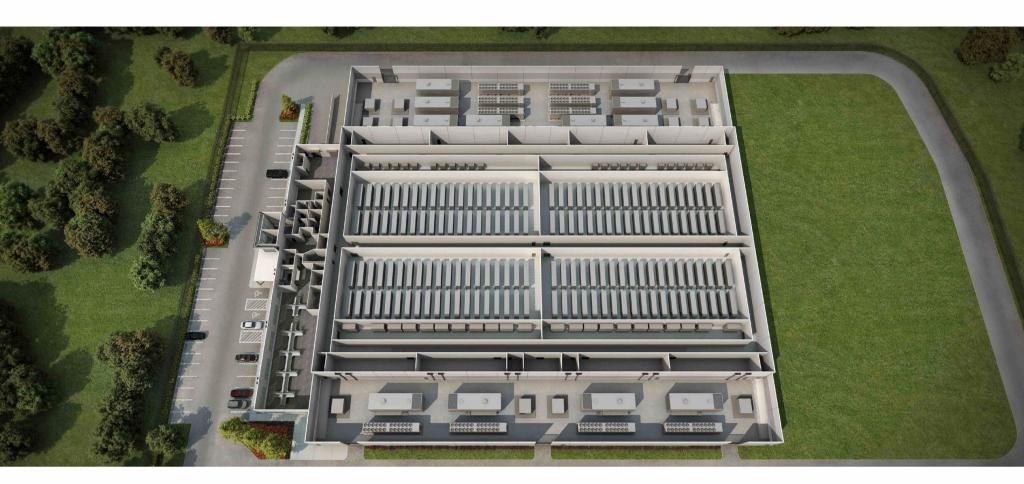

## CAMPUS

The Skybox Houston Campus provides users with a 20 acre campus for today's mission critical requirements and room for tomorrow's growth. The Skybox Houston Campus is located outside of all 500 and 100 year floodplains providing maximum protection from natural hazards.

- 96,129 sq. ft. shell building on secure
  19.4 acre campus
- 8' Ameristar site perimeter security fencing
- Located in Houston's prestigious Energy Corridor
- 6" concrete roof deck; sustainable up to winds 190+ MPH
- Diverse 12.5-MW concrete encased duct banks to the site