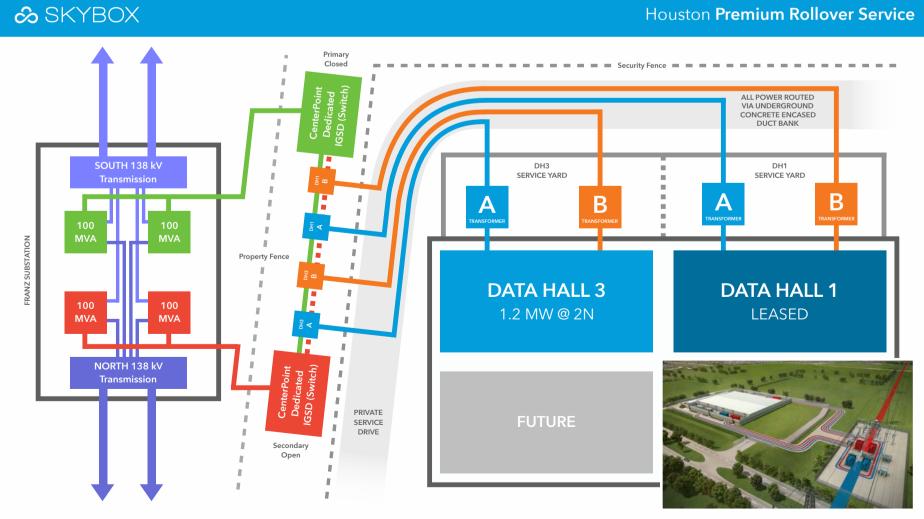

## **CenterPoint Premium Rollover Service**

CENTERPOINT PREMIUM ROLLOVER SERVICE DELIVERS TRUE SUBSTATION LEVEL REDUNDANCY.

#### **Excellence in Design & Operation**

Skybox's CenterPoint Premium Rollover Service (PRS) provides for two circuits, a Primary and Secondary, with a predetermined amount of reserve capacity per our PRS Agreement, and the critical equipment to facilitate rollover to a Secondary Circuit within +/- 10 seconds when a loss of service is detected on the Primary Circuit. The dedicated integrated switching devices (IGSD) complete the rollover in as little as 10 cycles after the process is automatically initiated.

In most instances, our Premium Rollover Service has occurred in less than 1 second. All testing and operation of the IGSDs are managed by CenterPoint with oversight by Skybox. PRS is exclusive to Skybox DH1 & DH3 at the Skybox Houston Campus and contractually inclusive to your data center agreement, ensuring the highest levels of redundancy to your mission critical data center.