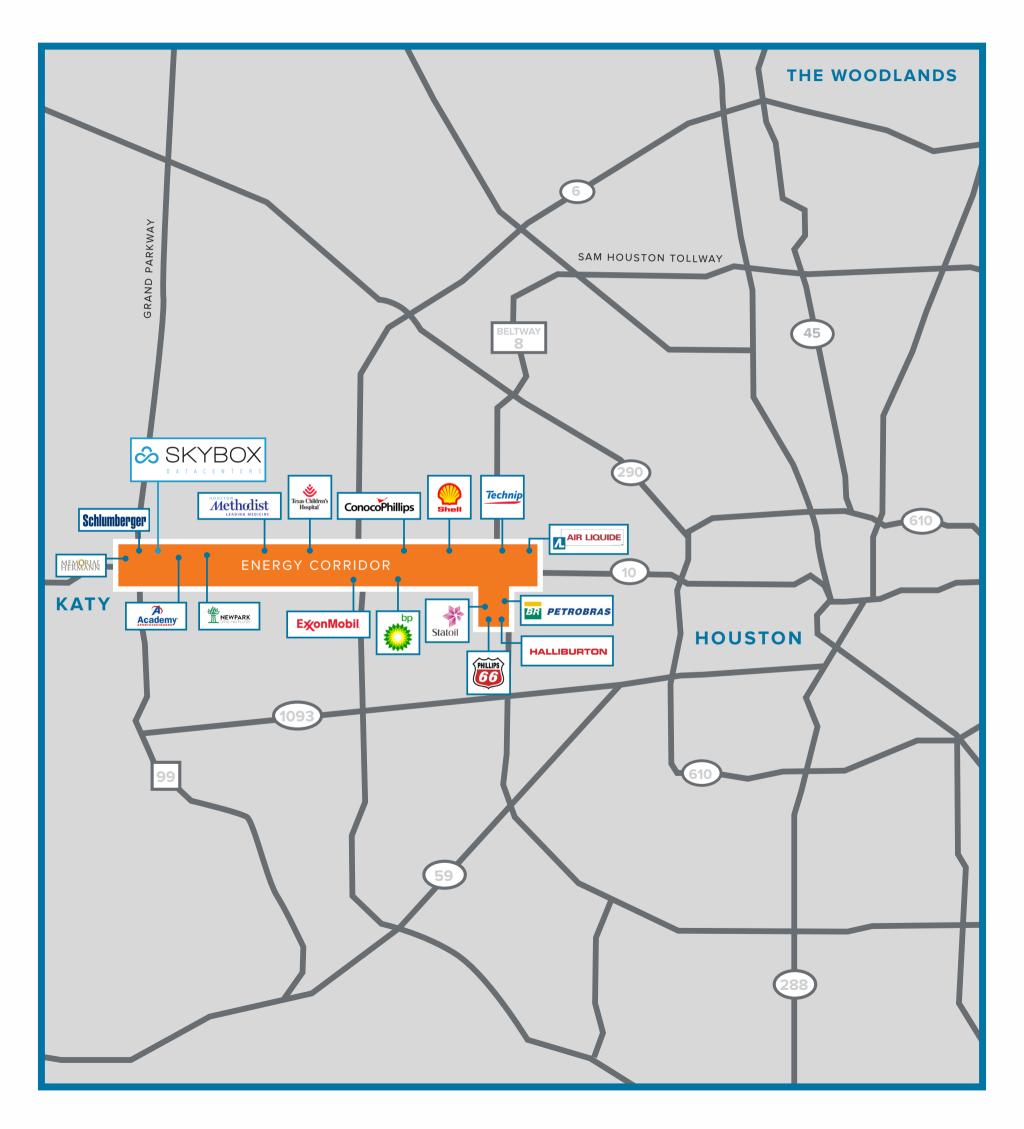

## LOCATION

Skybox Houston One is located in the prestigious Energy Corridor just west of Houston, TX. Located along Interstate Highway 10 and east of the newly opened Grand Parkway, Skybox Houston One is quick and easy to access from the primary business centers in Houston.