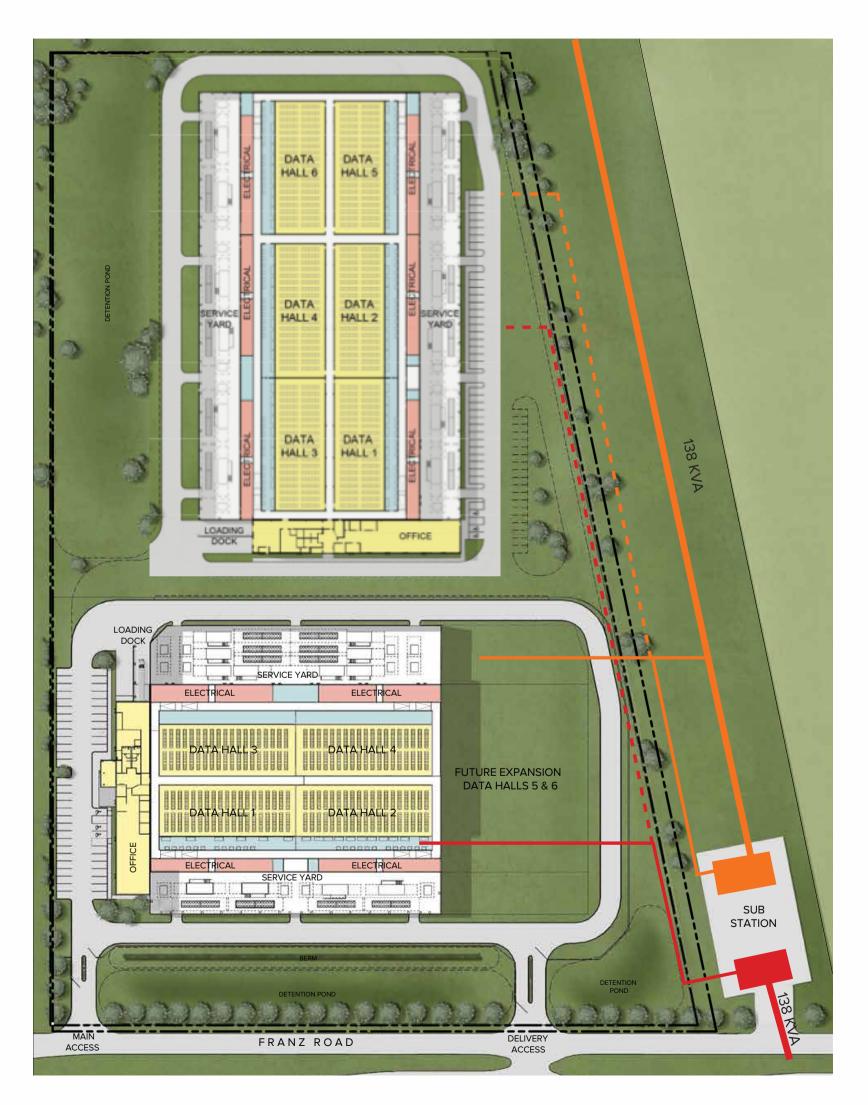

#### POWER

Skybox Houston One is fed by one of the most robust substations in the CenterPoint delivery area. This is a loop-fed substation served by 138 kVA power transmission from the north and south. Three 100 MVA transformers supply a total of 300 MVA of power, which is both secure and reliable due to its location directly adjacent to the data center.

- 96,129 sq. ft. shell building on secure
  19.4 acre campus
- 8' Ameristar site perimeter security fencing
- Located in Houston's prestigious Energy Corridor
- 6" concrete roof deck; sustainable up to winds 190+ MPH
- Diverse 12.5-MW concrete encased duct banks to the site

- Onsite dedicated office space, storage and burn-in space
- 1,200 kW, 2N electrical and mechanical design per data hall, expandable to 2,400 kW utilizing proprietary Double Dense technology
- Diverse fiber routing on campus and within the facility (A/B Telco rooms)
- Outside of FEMA floodplains (100/500 Year)