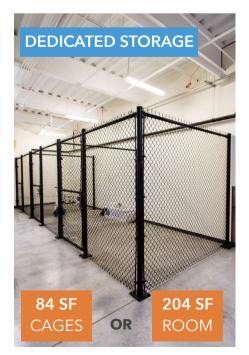

- Onsite dedicated office space, storage and burn-in space
- 1,200 kW, 2N electrical and mechanical design per data hall, expandable to 2,400 kW utilizing proprietary Double Dense technology
- Diverse fiber routing on campus and within the facility (A/B Telco rooms)
- Outside of FEMA floodplains (100/500 Year)