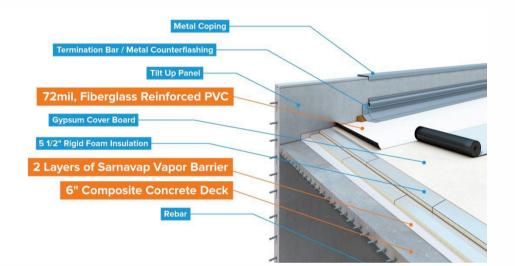

### Skybox Houston is purpose built with Disaster Recovery in Mind

Fortune 200 selected Skybox Houston as its Production Data Center provider for Houston HQ.

Skybox Houston One

Roof & Building Envelope: Miami Dade Designed

190+ MPH

Wind Resistance

Typical Houston Colo

Roof & Building Envelope: Code Minimum

> **103 MPH** Wind Resistance

6" Concrete Roof Deck